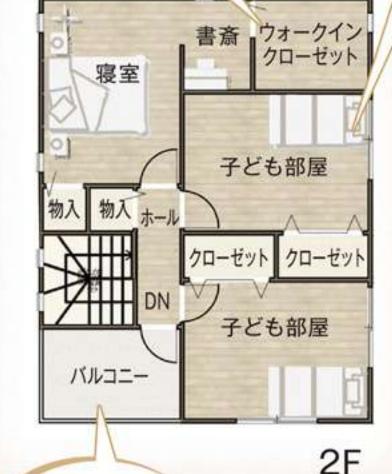

# 弊社推奨プラン本体価格は住まいるバザール当日、会場にて発表します!

建築面積:63 m² (19.01 坪) 述べ床面積: 120 m (36.2 坪) 間取り: 3 LDK+WICL

間口1200mmの 広い 洗面台

浴室

ボーチ

洗面室

LD

廊下がなくて

広々

リビング階段で家族の コミュニケーションを とりやすく

階段下は玄関から 使えるクローク収納 として有効活用

## 開放感満点 **OLDK** キッチン

使い勝手のいい ウォークイン クローゼット

朝の光の中で 自然に起きられる 子ども部屋

まぶしい西日は シャットアウト