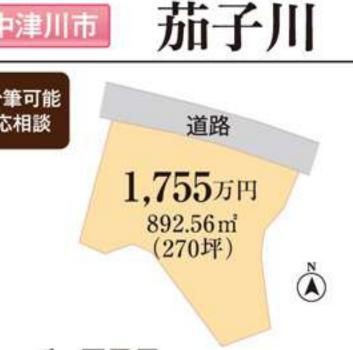

## 分筆可能 応相談

価格 1,/35万円

土地面積:公簿892.56㎡(270坪)

●所在地/中津川市茄子川●地目/雑種地●現況 /更地●用途地域/無指定●建ぺい率/60%●容 積率/200%●道路/北側幅員約4m公道●建築 条件/有●設備/上水道・合併浄化槽要・個別プロ パンガス・電気●交通/JR中央本線『美乃坂本』駅 約4km●学区/坂本小学校·坂本中学校●その他 /浄化槽補助金有り●売主態様/売主