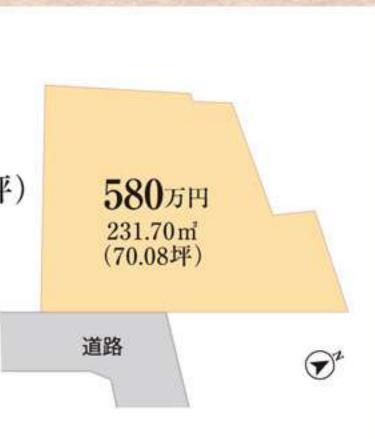

## 惠那市 長島町中野

### 価格 580 万円

土地面積:公簿231.70㎡(70.08坪) サークルKまで徒歩約 10 分(約800m)

恵那 I Cまで車で約5分(約800m) ●所在地/恵那市長島町中野●地目/宅地●現況/更地 ●用途地域/工業地域●建ぺい率/60%●容積率

/200%●道路/南東側幅員約4m私道●建築条件/なし ●設備/上水道・電気●引渡し/相談●交通/東鉄バス 『乗越』停徒歩約5分●学区/長島小学校(約1600m)· 恵那西中学校(約3000m)●売主態様/媒介●その他/ 浄化槽補助金区域、砂防指定有り、前面:位置指定道路