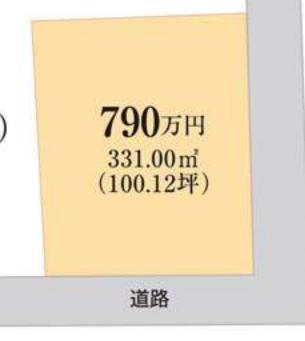

## 茄子川

## 価格 790万円

土地面積:公簿331.00m<sup>2</sup>(100.12坪)

●所在地/中津川市茄子川●地目/原野●現況/更地●用 途地域/無指定●建ペい率/60%●容積率/200%●道路 /北側幅員約5m私道·南西側幅員約5m私道●建築条件/ なし●設備/上水道·電気●引渡し/相談●交通/JR中央本 線『美乃坂本』駅徒歩約13分●学区/坂本小学校(約 1200m)·坂本中学校(約1100m)●売主態様/媒介●そ の他/上水道引き込み可能(分担金、工事費別途要)、浄化