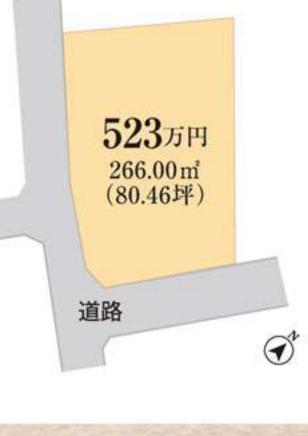

## 茄子川

## 価格 523万円

土地面積:公簿266.00m²(80.46坪)

●所在地/中津川市茄子川●地目/山林●現況/更地●用 途地域/無指定●建ペい率/60%●容積率/200%●道路 /東側幅員約3.6m公道·南西側幅員約6m公道●建築条 件/なし●設備/個別プロバンガス・電気●引渡し/相談●交 通/JR中央本線『美乃坂本』駅徒歩約15分●学区/坂本 小学校(約1000m)·坂本中学校(約1300m)●売主態様 /媒介●その他/上水道引き込み可能(分担金、工事費別途 要)、南西側:位置指定道路、角地、景観法