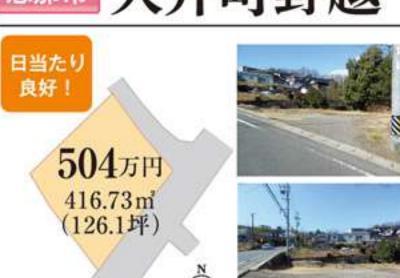

## 大井町野越

価格 504万円

土地面積:公簿416.73㎡(126.1坪)

●所在地/恵那市大井町野越●地目/宅地●現況/ 更地●用途地域/第一種低層住宅専用地域●建ペ い率/50%●容積率/80%●道路/西側幅員約4m 公道●建築条件/有●設備/上水道·下水道·個別 プロパンガス・電気●交通/JR中央本線『恵那』 駅約 4km●学区/大井小学校·恵那東中学校●その他/ 下水道分担金要●売主態様/売主