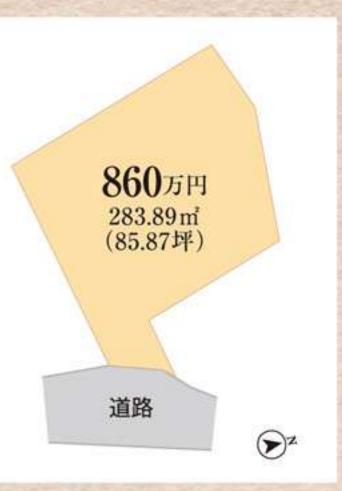

## 大井町

## 価格 860万円

土地面積:公簿283.89㎡(85.87坪)

●所在地/恵那市大井町●地目/宅地●現況/更地●用 途地域/無指定●建ペい率/60%●容積率/200%●道 路/東側幅員約4m公道●建築条件/なし●設備/個別ブ ロパンガス・上水道・個別浄化槽・電気●引渡し/相談●交 通/JR中央本線『恵那』駅徒歩約42分·JR中央本線『美 乃坂本』駅徒歩約42分●学区/大井第二小学校(約 2600m)·恵那東中学校(約2200m)●売主態様/媒介